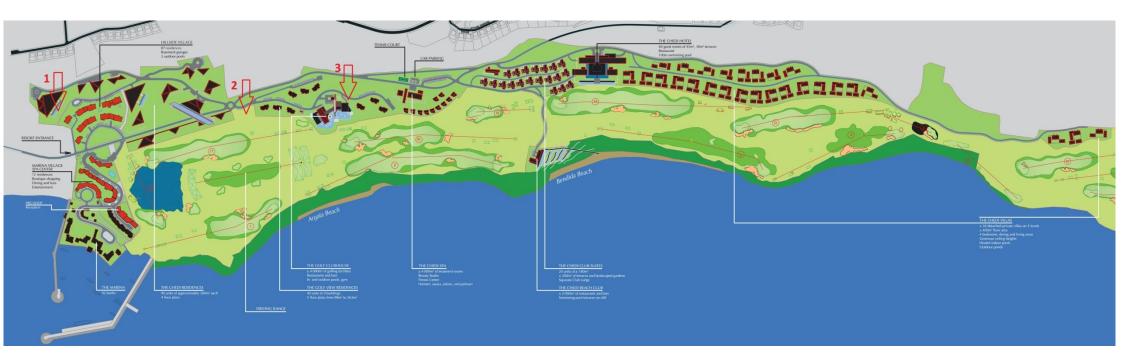

## Thracian Cliffs Golf & Beach Resort is releasing 3 prime building lots within the resort:

**Location**: All of the lots have the unique location with 180 degrees sea, lake and golf views

**Plots information**: Please see all plots' requisites in the information sheet below:

| Plot                 | Total<br>area/m2 | Divided into      | Can be divided into | Total price EUR incl. VAT | Can be build up to: | construction density % |
|----------------------|------------------|-------------------|---------------------|---------------------------|---------------------|------------------------|
| 1. Above Hillside    | 4 201            | 1 x 2646, 1x 1555 | 3 lots              | 1 512 360                 | 3 villas            |                        |
|                      |                  |                   |                     |                           |                     |                        |
| 2. Next to Golf View | 2 580            | 1x1147; 1x1433    | 2 lots              | 928 800                   | 2 villas            | 30%                    |
|                      |                  |                   |                     |                           |                     |                        |
| 3. Above the Club    |                  |                   |                     |                           |                     |                        |
| House                | 1 740            | 1                 |                     | 626 400                   | 1 villa             | 30%                    |